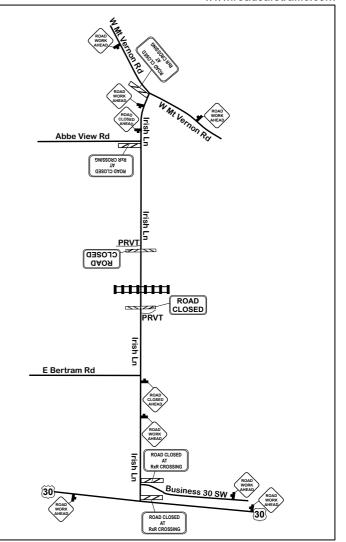

Date: 09/26/2024 Author: D.Garcia Project: IA Mt Vernon Irish Ln MP 67.63 DOT# 190475N

Note: All signs will be set according to the M.U.T.C.D. & IA.D.O.T standards based on the roadway type & speed limits.

Portable Sign Stand

## Manifest

- 9 x Sign Stand
- 8 x barrier
- 7 x W20-1 road work ahead
- 2 x R11-2 ROAD CLOSED
- 2 x W20-3 road closed ahead
- 1 x Barrier